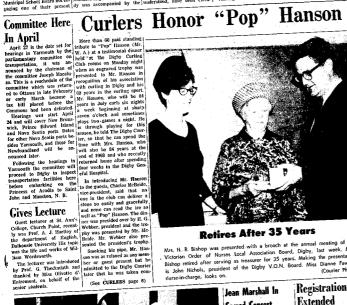

# Centre

ſ.,

Councillors Take Oath Of Office

Digby's newly elected may om Roseoe Handspiker. Glen Smith, who had taken the dalh, is ing the impressive cere. To the extreme right 2. J. Theriault, Q. C., town councillors were remained office on January Shown in the photo to the fit the Digby councillors host terms of office did not In 1967; Fred Amero, Coltreau and Paul er. The photo to the