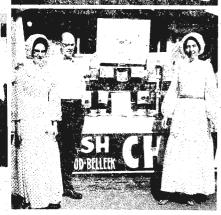

344

1.41

.

12

in in the contraction of the second second

Marys.

Staff members of the Digby branch Royal Bank of Canada (100) and Wright's of Digby (buttom) dressed in contennial costumes in recognition of Canada's hirthday, July isk. Staff members wore these costumes to work for a week.